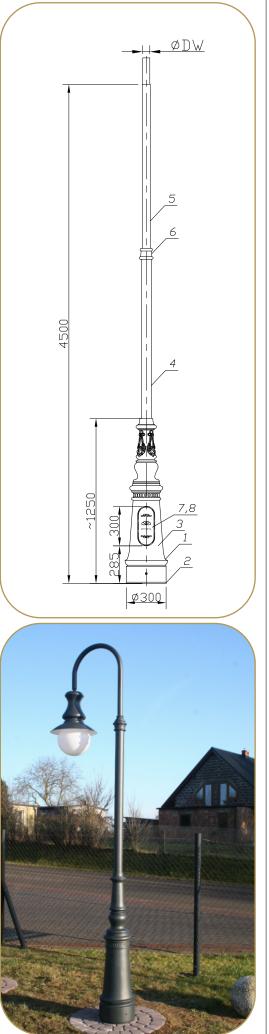

#### **Construction:**

- 1. D6a pole base cast aluminum.
- 2. Fastening disk steel.
- 3. Steel pipe ø133.
- 4. Steel pipe ø76,1.
- 5. Steel pipe ø60,3.
- 6. Masking frame cast aluminum.
- 7. Inspection door.
- 8. Grounding bolt.

## **General information:**

| Pole | Standard height | Top diameter | Foundation | Maximum weight |
|------|-----------------|--------------|------------|----------------|
| D6M  | 2000 - 4500 mm  | ø60, ø76     | F100A      | 64 kg          |
|      |                 |              |            |                |
|      |                 |              |            |                |
|      |                 |              |            |                |

The top of the pole depends on a luminary or a head. Maximum height of the lantern - 5,5 m.