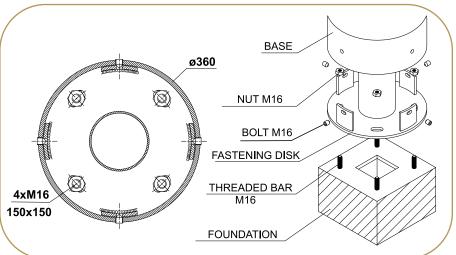

| 2000 - 4500 mm  | ø60, ø76     | F100A      | 64 kg          |
|      |                 |              |            |                |
|      |                 |              |            |                |
|      |                 |              |            |                |

The top of the pole depends on a luminary or a head. Maximum height of the lantern - 5,5 m.

#### Pole finish:

- galvanizing of steel elements according to PN-EN ISO 1461

- wet, multilayer coating according to PN-EN ISO 8501-1

- standard colour RAL7021, RAL 9005, all other RAL palette colours as an option

## Load capacity:

- maximum wind area for a standard pole: 1,2 m<sup>2</sup>
- capacity for the wind area I (V = 22 m/s), II terrain category, according to PN EN 40-3-1, PN EN 40-3-3



## Pole fastening: