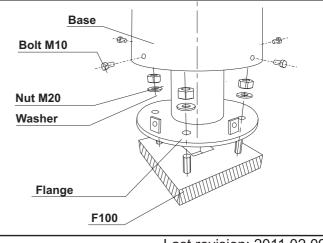

Within the post there is a supporting steel structure made from steel pipes. The base of the post is covered with a steel retaining plate.

The mounting plate is fixed onto the foundation with bolts.

The bases of these posts are fitted with a small access door closed with a bolt. A mounting rail inside the post enables one to install electrical fittings.

#### Anchorage:

The post should be mounted on an F100 foundation with a 190x190 mm spacing of M20 mounting bolts.