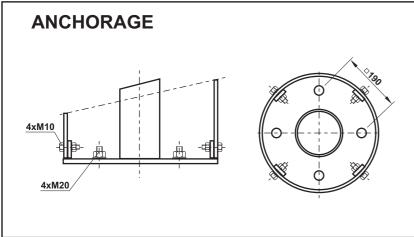

#### Anchorage:

The post should be mounted on an F100 foundation with a 190x190 mm spacing of M20 mounting bolts.